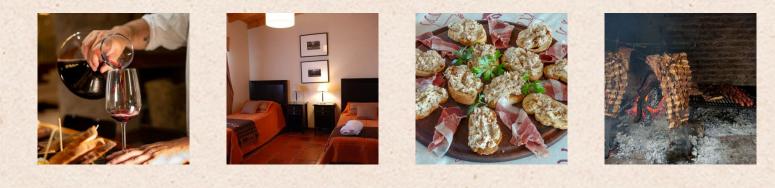

# ACCOMMODATION Red Stag Hunting Lodge

Accommodation is provided in an older, traditional Argentinian "estancia" in the hunting district. This accommodation includes all modern facilities and offers a very high level of comfort for visiting hunters.

The guest wing has 4 double rooms with attached bathroms. The property also features a large living room and dining room. Additional services such as laundry, massage, WiFi and satellite TV are also offered.

#### Food and drink

After a long day hunting you will return to the lodge where relaxing evening and some excellent food and drink awaits you. The inviting fireplace in the living room, and its well-stocked bar will help hunters get into a relaxed mood before dinner is served. Some of the favourite dishes prepared by the chef include pigeon breasts stuffed with peppers, pigeon "Milanesa" (the choicest meat, breaded and fried), fried partrige legs and local cheeses and cold meats. The quality of Argentinian wine is famous around the world, and you may be surprised how much you will enjoy more unusual varieties of grapes, such as the robust Malbec or Tannat.