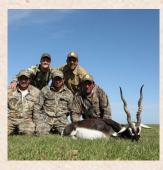

In addition to the red deer, hunting for a number of other popular game species is also available. These include blackbuck, axis deer, water buffalo, fallow deer, wild boar, puma, multi-horned ram, Pampas ram and wild goat. A number of different bird shoots are also possible. The hunting takes place in open countryside over large areas of land primarily used for cattle ranching.