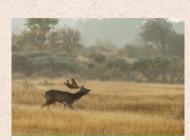

This hunting district offers fantastic hunting for red deer stags during the rut. The district is mainly flat, but the dense vegetation makes the hunt incredibly challenging and very exciting, as you can often manage to stalk very close to the rutting deer. The outfitter maintains strict shooting policy, and any stags without a crown are regarded as cull animals and so shot and removed from the population. Simultaneously, work is being done on "breeding projects" for large red deer in a so-called "high-fence" area.