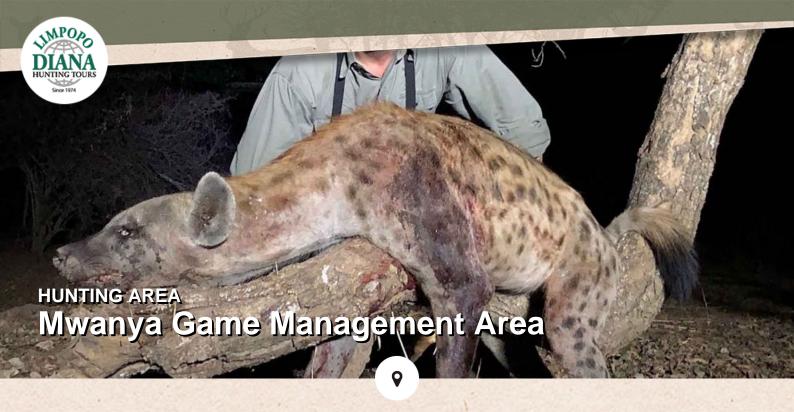

Mwanya, pronounced "Wanya," is north of Lupande in the Luangwa Valley. This area shares its west boundary with the South Luangwa National Park and its east boundary with the Lukusuzi National Park, encompassing approximately 1,500 square kilometers. This area can be reached by road and by plane. The preferred method of travel to/from Mwanya is by daily commercial flights from Lusaka to the MFuwe Airport. This is a one hour flight and costs approximately \$600.00 per person round trip (price is subject to change). Mwanya is an excellent dangerous game area with Buffalo and Leopard populations, it has a very impressive Plains Game population as well. Animals found here include Burchell's Zebra, Chobe Bushbuck, Cape Buffalo, Common Waterbuck, Cookson Wildebeest, Crocodile, Duiker, Elephant, Grysbok, Hippo, Hyena, Imapala, Kudu, Leopard, Lichtenstein's Hartebeast, Lion, Livingstone Eland, Puku, Roan, Steenbok and Warthog.

Crocodile, Nile

Warthog

Hyena, Spotted

Grysbuck, Sharpe's

Duiker, Grey/Duiker, Grimm's (Common)

To be continued on the next page...

Big Game hunt at Kwalata Safaris in Zambia

Bush Pig