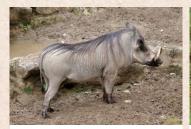

Crocodile, Nile

Warthog

Hyena, Spotted

Grysbuck, Sharpe's

Duiker, Grey/Duiker, Grimm's (Common)

To be continued on the next page...

Big Game hunt at Kwalata Safaris in Zambia

Bush Pig