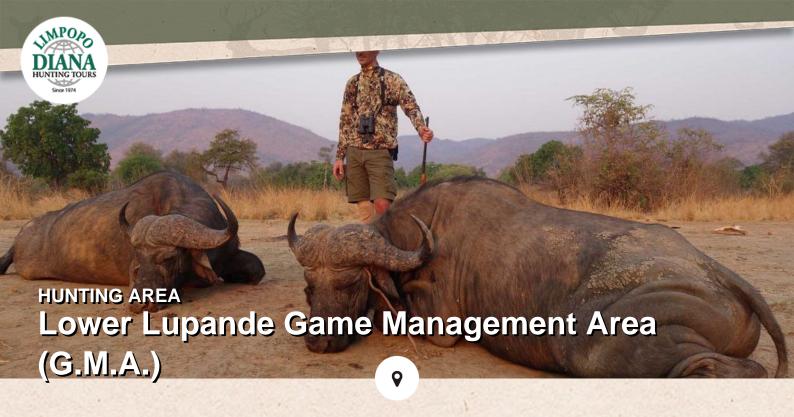

Located in the South Luangwa Valley sharing approximately 70 kilometers of boundary with the South Luangwa National Park and the Luangwa River. This area is reached by road and by plane. The preferred method of travel to reach Lower Lupande is by daily commercial flights from Lusaka to MFuwe Airport. This is a one hour flight and costs approximately \$600.00 per person round trip (price is subject to change). It's a short drive from the MFuwe Airport to the camp. Lower Lupande is an excellent dangerous game area with excellent populations of Cape Buffalo, Crocodile, Elephant, Hippo, Leopard and Lion. Plainsgame most often encountered here are Baboon, Burchell's Zebra, Chobe Bushbuck, Common Waterbuck, Duiker, Grysbok, Hyena, Impala, Klipspringer, Kudu, Steenbok, Vervet Monkey and Warthog.