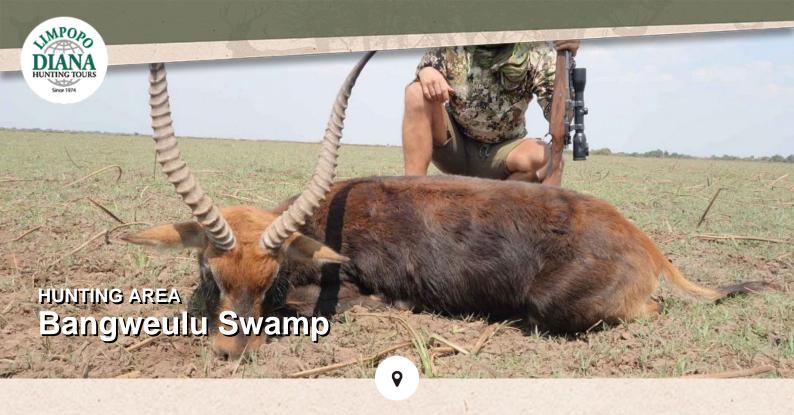

Zambezi Sitatunga and Black Lechwe Safaris.

These safaris take place in the Bangweulu Game Management Area; most often referred to as the Bangweulu swamp. It is located in North Central Zambia. The reason for traveling to this area is to hunt the Black Lechwe, Zambezi Sitatunga, Tsessebe, Reedbuck and Oribi. This is the only place in Africa that the Black Lechwe is totally wild and free ranging. They number in the thousands. Often the most difficult task is getting a big Lechwe bull separated from the heard for your shot.

Sitatunga numbers are very good here as well. These hunts are normally conducted from a machan (elevated blind) at or near the swamps edge. From you machan you will glass the papyrus reeds from day break for the first two hours of the morning and the last two hours of the day trying to locate a trophy class bull feeding or traveling to bed. Also present in the Bangweulu area you will find Tsessebe (many of the top records book heads have been taken in the Bangweulu area), lots of Oribi and good numbers of Reedbuck as well. The camp here is a tent camp with flush toilets and showers. This area is best accessed by charter flight from