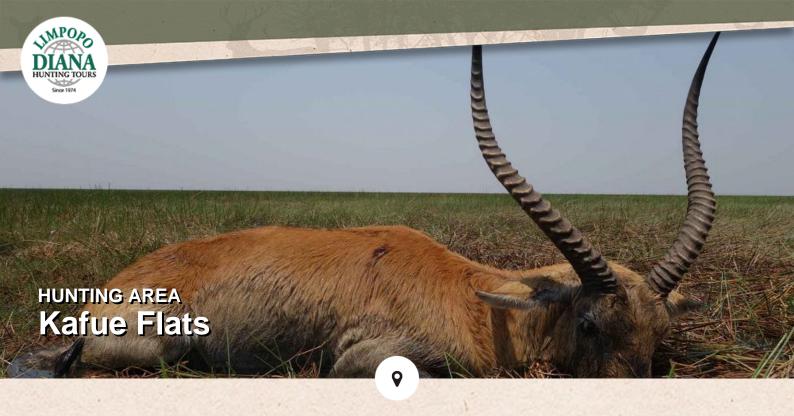

Lechwe Safaris.

Most of these safaris are conducted as follows: Our hunters arrive in Lusaka the afternoon prior to their hunt. Our staff will meet you upon arrival and escort you to the hotel of your choice or the hotel of our office staff's choice. Early the next morning our professional hunter and his trackers will pick you up and drive you to Lochinvar/The Kafue Flats (the only place on the African continent to hunt Kafue Lechwe.)

It's a hunting experience you will never forget as you normally see hundreds and hundreds of Kafue Lechwe. It's similar to hunting Antelope in the United States. Like Antelope, it seems Kafue Lechwe have a built-in range finder. Unless you are lucky, you will make multiple stalks until you harvest your trophy Kafue Lechwe. A flat shooting long range rifle makes the task easier. After harvesting your Lechwe you will return to Lusaka that afternoon, overnight and continue your African travels the next day.